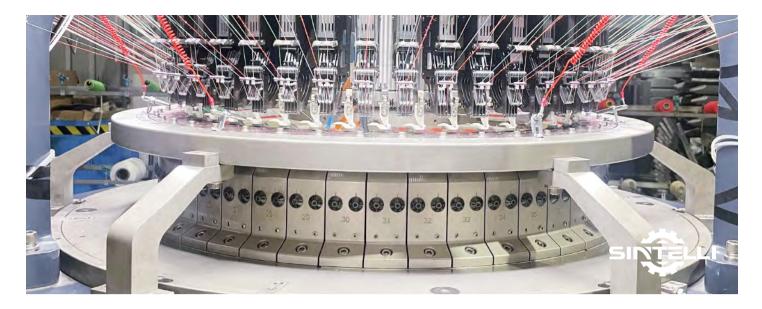

## **SINTELLI SINGLE JERSEY 4/6-COLOR AUTO-STRIPER** KNITTING MACHINE

SINTELLI

SINTELLI

Based on single knitting machine, it adds 4-color or 6-color striper knitting machine parts and a micro-computer control system.

## **Main Features**

× Adopt advanced striper box of controlling color yarn changing in high precision & perfect stability.

 $\times$  Can run 4-track cams to make various single color-stripes fabrics.

× Can be added Lycra to knit spandex color-stripes fabrics.

 $\times$  Regulation stitch control in the cam boxes of machine to ensure higher accuracy during fabric knitting.

× 4-color or 6-color alternative.

× Unique striper system has a small, simple construction ensuring a stable coloring system while reducing the possibility of stuck cotton.