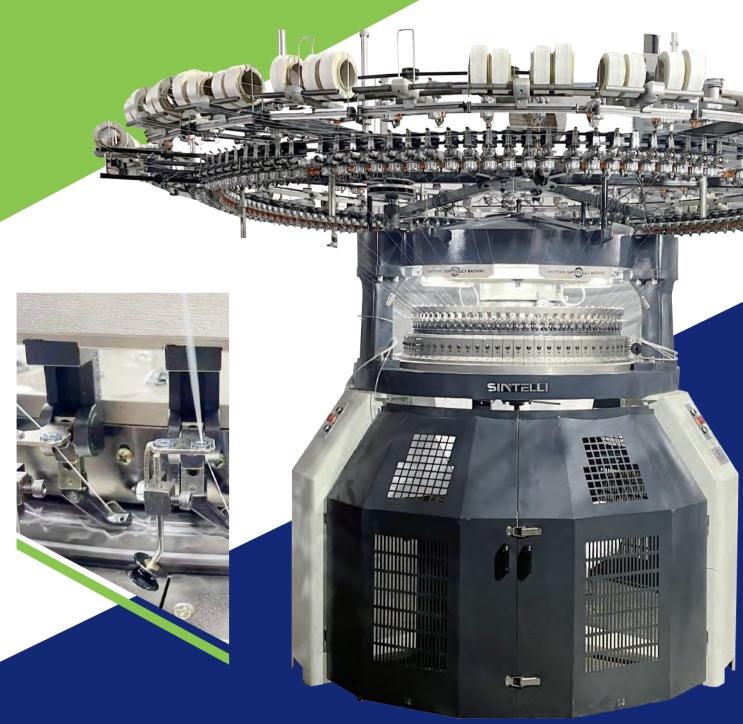

## **SINTELLI Inter-Rib 8-Lock**

**DOUBLE JERSEY MACHINE** 

With 2 track dial cams & 4 tracks cylinder cams setting

Convertible for both Rib and Interlock Structures

## | Main Features

- X 2Feeder Per Inch to ensure the Highest Variety of different Rib & Interlock Production and with Sufficient Machine Working Speed & Productivity.
- Well-equipped for different market requirements with different conversion kits for rib, interlock, spacer, other structured Double Jersey Production (flexibility for more fabric styles at same machine)
- ※ High Precision in Machine Knitting Head for Cams, Cam Box, Cylinder and related accessories ensure the maximum efficiency and precision.
- X Available with Central Stitch Adjustment.
- ※ Optional: One or Four Stitch Barrels Per Feeder according to customer demand.

## **Wide application**

Interlock, Rib, Drop Needles, spacer and other structured fabrics.