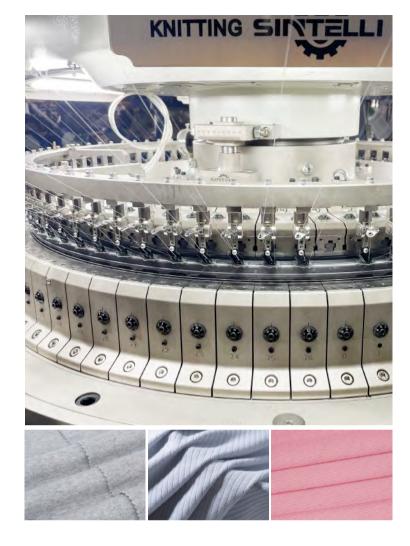

## **Wide application**

Interlock, Rib, Drop Needles, spacer and other structured fabrics.

## | Technical Data

| Model             | ST-DJI                                                           | ST-DJR  |
|-------------------|------------------------------------------------------------------|---------|
| Cylinder Diameter | 23"-60"                                                          | 23"-60" |
| Machine Gauge     | 9-45G                                                            | 9-24G   |
| Feeders           | 2.4F OR 3.2F/INCH                                                | 2F/INCH |
| Speed RPM         | Variety 18~25RPM according to<br>Machine Specification           |         |
| Available frames  | Tubular/Open Width/Industrial Frame                              |         |
| Fabric Structure  | Fine rib, interlock, double face, spacer, Zurich, Scuba and etc. |         |