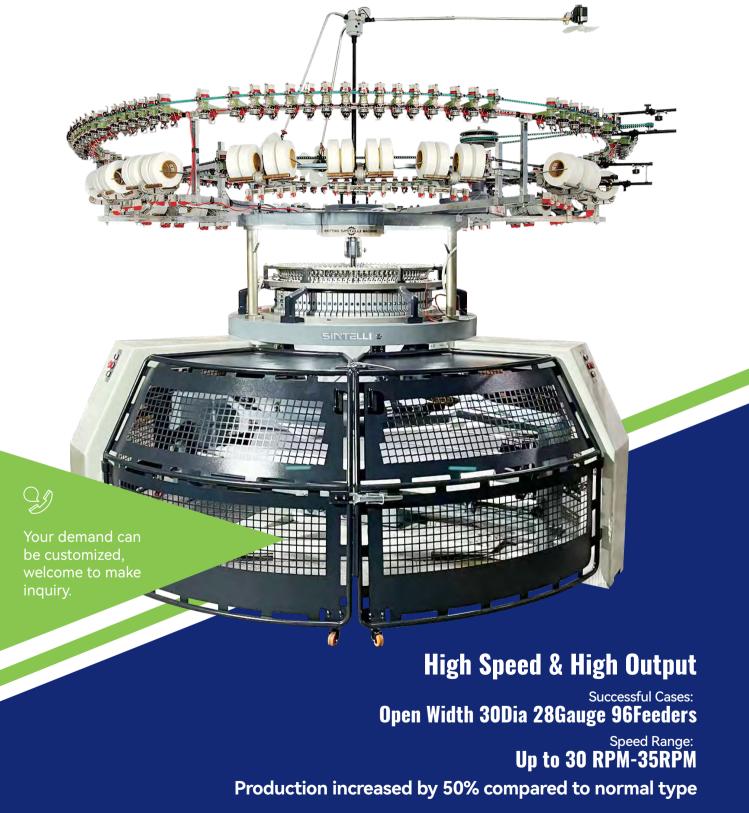

## SINTELLI HIGH SPEED SINGLE JERSEY OPEN WIDTH

**CIRCULAR KNITTING MACHINE** 

Feeders number can be customized according to client's demand

## **Main Features**

× European style frame with Nice appearance & Strong rust for customer's selection, which takes smaller floor space.

× High speed & stable running at 30-35RPM for big diameter machine.

## **Technical Data**

| Model             | ST-HSSJOW       |
|-------------------|-----------------|
| Cylinder Diameter | 23"-38"         |
| Machine Gauges    | 18-36G          |
| No. of Feeders    | 3F OR 3.2F/INCH |
| Speed             | 30-35RPM        |