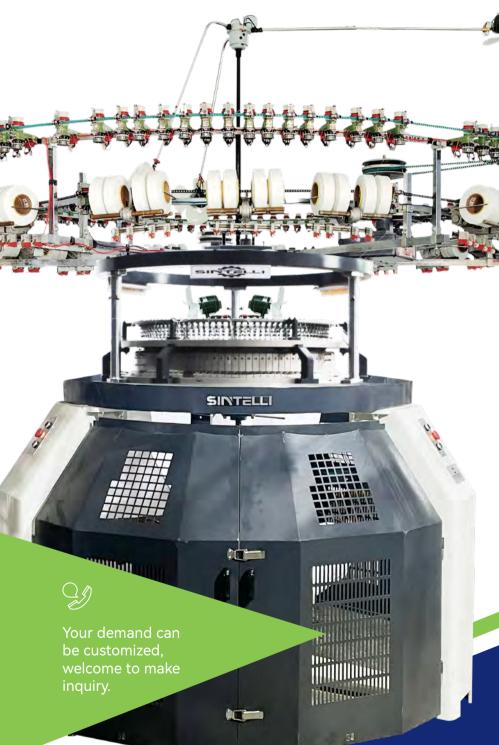

## SINTELLI HIGH **SPEED SINGLE JERSEY**

**CIRCULAR KNITTING MACHINE** 

**Speed Range:** 

Up to 30RPM-40RPM

Production increased by 40%

compared to normal type **High Production Capacity** & Low Labor Cost.

## **Main Features**

- Improved key parts to guarantee high-speed status: Strong machine frame using long-lasting & quality casting iron to prevent parts distortion and ensure running performance and stability.
- \* Imported steel for cylinder and cams is made through high precision finishing & heat treatment, which increases hardness & abrasive resistance and makes machine durable.
- X New Style Model & Stable Performance.
- X Quickly knit diverse single jersey fabric.

## **High Speed Standard Equipment**

| Parts                    | Brands                |
|--------------------------|-----------------------|
| Cylinder & Machine Heart | Imported Steel        |
| Cams                     | Imported Steel        |
| Needles                  | High Speed GB Needles |
| Feeder                   | Memminger             |
| Inverter                 | DELTA                 |
| Oiler Lubricator         | Pulsonic / Uniwave    |