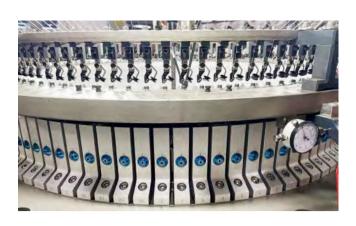

## **Main Features**

- Improved key parts to guarantee high-speed status: Strong machine frame using long-lasting & quality casting iron to prevent parts distortion and ensure running performance and stability.
- \* Imported steel for cylinder and cams is made through high precision finishing & heat treatment, which increases hardness & abrasive resistance and makes machine durable.
- X New Style Model & Stable Performance.
- X Quickly knit diverse single jersey fabric.

## **High Speed Standard Equipment**

| Parts                    | Brands                |
|--------------------------|-----------------------|
| Cylinder & Machine Heart | Imported Steel        |
| Cams                     | Imported Steel        |
| Needles                  | High Speed GB Needles |
| Feeder                   | Memminger             |
| Inverter                 | DELTA                 |
| Oiler Lubricator         | Pulsonic / Uniwave    |