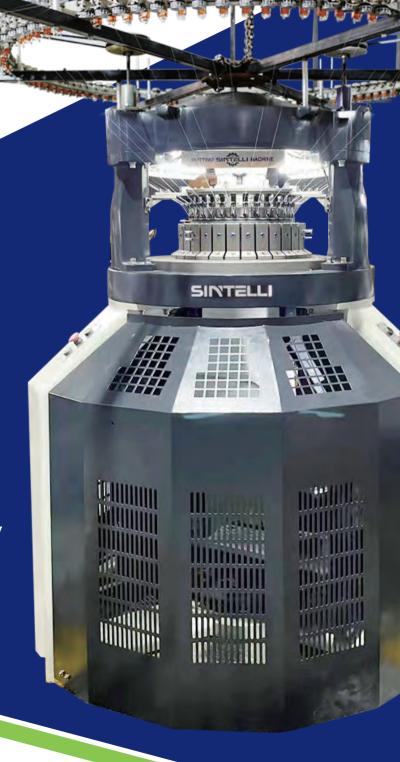

## SINTELLI BODY SIZE DOUBLE JERSEY & INTER-RIB (2+4 TRACKS)

**KNITTING MACHINE** 

High speed, simple structure, stable performance, wide range of knitted fabric change, easy operation

are main characteristics of Body Size circular knitting machine.

## | Main Features

- Body Size double jersey circular knitting machine equips with 2 tracks cams of upper dial and 4 tracks cams of cylinder.
- X By changing the collocation of cams and needles, this machine can be used to produce different fabrics.