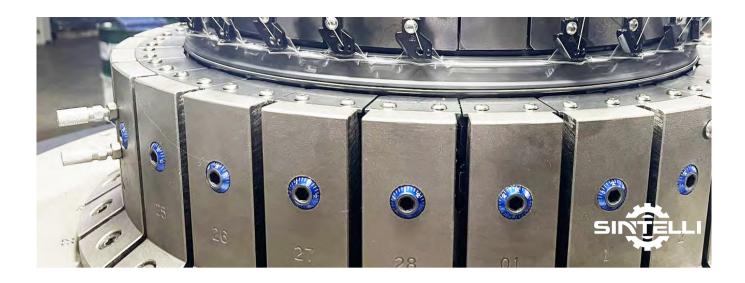

## | Main Features

- Body Size double jersey circular knitting machine equips with 2 tracks cams of upper dial and 4 tracks cams of cylinder.
- X By changing the collocation of cams and needles, this machine can be used to produce different fabrics.