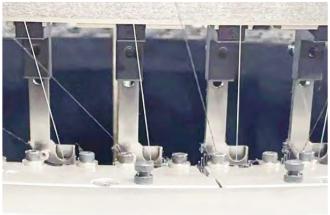

# SINTELL SINGLE **TERRY**

CIRCULAR KNITTING MACHINE

**Equipped with** different standards of sinkers, the terry knitting machine is capable of knitting high-quality terry fabrics of varying loop heights.

#### **Main Features**

- \* It is capable of improving the elasticity of towel with the Lycra attachment.
- X With the conversion of the spare parts, it conveniently converts into a 3-thread-fleece and 4-track single jersey circular knitting machine.