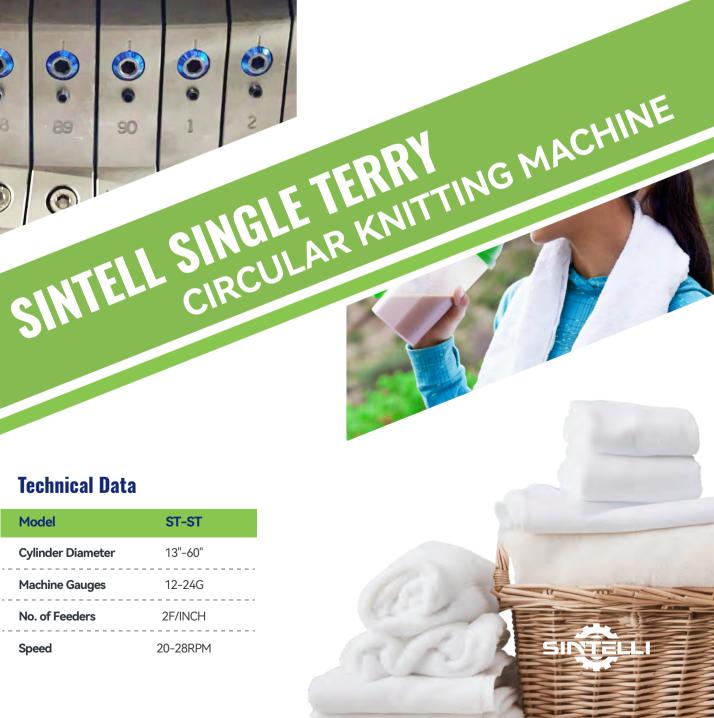

### **Technical Data**

| Model             | ST-ST    |
|-------------------|----------|
| Cylinder Diameter | 13"-60"  |
| Machine Gauges    | 12-24G   |
| No. of Feeders    | 2F/INCH  |
| Speed             | 20-28RPM |