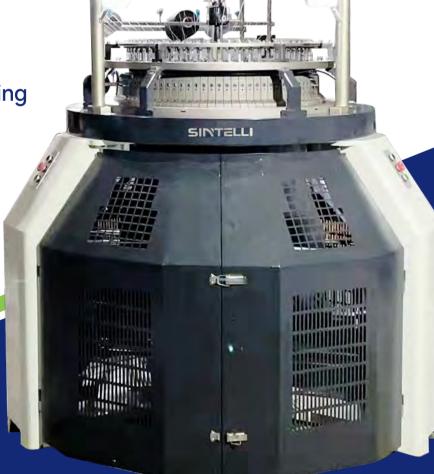

# SINTELL SINGLE **TERRY**

CIRCULAR KNITTING MACHINE

**Equipped with** different standards of sinkers, the terry knitting machine is capable of knitting high-quality terry fabrics of varying loop heights.