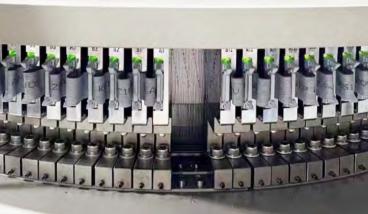

### **Main Features**

- $\times$  3-way technique with 12 steps system to meet Various Patterns demands.
- Machine stably running at 18RPM under3-way technique with nice fabric
- $\times$  2:1 tuck & 3: 1 tuck available & flexible use for 2-color jacquard patterns
- × Adopt computerized control system and designs stored into USB.

#### Options:

2-way Technique & 3-way Technique allows for unlimited jacquard patterns

Can be added with mesh cams to knit mesh structures fabric.