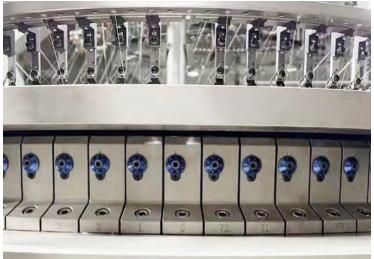

### **Main Features**

- $\times$  3-way technique with 12 steps system to meet Various Patterns demands.
- Machine stably running at 18RPM under3-way technique with nice fabric
- $\times$  2:1 tuck & 3: 1 tuck available & flexible use for 2-color jacquard patterns
- × Adopt computerized control system and designs stored into USB.

#### Options:

2-way Technique & 3-way Technique allows for unlimited jacquard patterns

Can be added with mesh cams to knit mesh structures fabric.