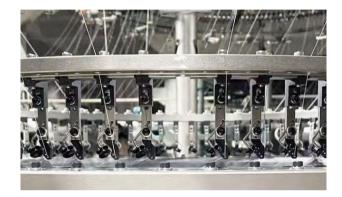

### **Main Features**

- $\times$  3-way technique with 12 steps system to meet Various Patterns demands.
- Machine stably running at 18RPM under3-way technique with nice fabric
- $\times$  2:1 tuck & 3: 1 tuck available & flexible use for 2-color jacquard patterns
- × Adopt computerized control system and designs stored into USB.

#### Options:

2-way Technique & 3-way Technique allows for unlimited jacquard patterns

Can be added with mesh cams to knit mesh structures fabric.