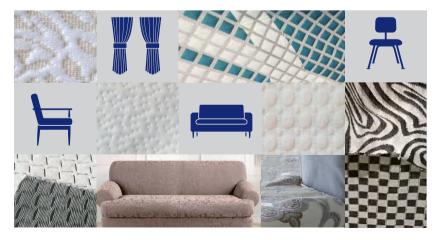

Any complicated design can be transferred into commands and saved on USB, then can be inputted on machine control system.

Widely used on home textiles mattress ticking, high-end apparel fabrics, home decorative fabrics and also upscale shirts.

## **Wide application**

Widely used on home textiles mattress ticking, high-end apparel fabrics, home decorative fabrics and also upscale shirts.