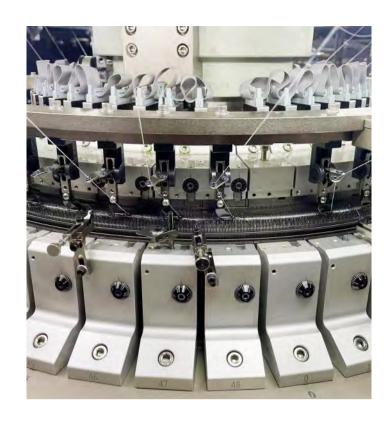

## **Main Features**

- 2-way technical dial & 3-way technical cylinder (5-way jacquard system) allows two sides with different designs & more 3D feelings.
- X Can be added with Floating Yarn Holder to make inter-layer fabrics.
- Adopt high-precision space aluminum cam box and specially new designed spiral regulation screws for dial and cylinder to ensure fast heat dissipation and accurate cam positioning.
- \*\* If optional equip with Servo Fabric Taking down system, it reduces pattern deformation caused by uneven cloth winding tension.