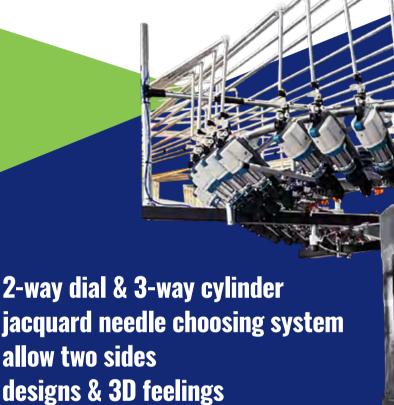

## **Main Features**

- 2-way technical dial & 3-way technical cylinder (5-way jacquard system) allows two sides with different designs & more 3D feelings.
- X Can be added with Floating Yarn Holder to make inter-layer fabrics.
- Adopt high-precision space aluminum cam box and specially new designed spiral regulation screws for dial and cylinder to ensure fast heat dissipation and accurate cam positioning.
- \*\* If optional equip with Servo Fabric Taking down system, it reduces pattern deformation caused by uneven cloth winding tension.