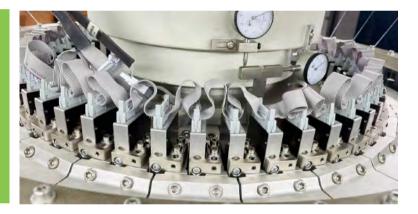

## **Main Features**

- 2-way technical dial & 3-way technical cylinder (5-way jacquard system) allows two sides with different designs & more 3D feelings.
- X Can be added with Floating Yarn Holder to make inter-layer fabrics.
- Adopt high-precision space aluminum cam box and specially new designed spiral regulation screws for dial and cylinder to ensure fast heat dissipation and accurate cam positioning.
- \*\* If optional equip with Servo Fabric Taking down system, it reduces pattern deformation caused by uneven cloth winding tension.